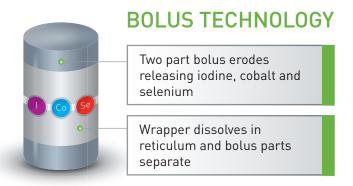

## TRACE ELEMENT BOLUSES FOR ADULT SHEEP

| ACTIVE<br>COMPONENT | DAILY SUPPLY OVER 180<br>DAYS FROM 48 g BOLUS |
|---------------------|-----------------------------------------------|
| lodine              | 4.2 mg                                        |
| Cobalt              | 0.8 mg                                        |
| Selenium            | 0.4 mg                                        |