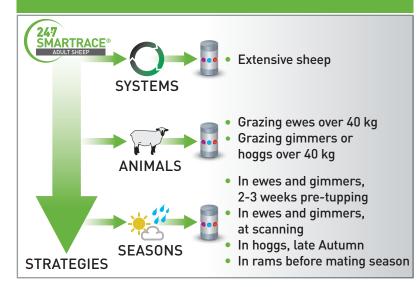

## TRACE ELEMENT BOLUSES FOR ADULT SHEEP



| ACTIVE<br>COMPONENT | DAILY SUPPLY OVER 180<br>DAYS FROM 48 g BOLUS |
|---------------------|-----------------------------------------------|
| lodine              | 4.2 mg                                        |
| Cobalt              | 0.8 mg                                        |
| Selenium            | 0.4 mg                                        |

## WHEN TO USE AGRIMIN 24-7 SMARTRACE®





## **BENEFITS**

- Eroding technology means consistent supply of trace elements
- Delivers full daily requirement of iodine, cobalt and selenium
- Free of copper OK for use in continental breeds
- Helps maintain ewe health through winter
- Optimise lambing percentages
- Helps maintain lamb vitality
- Approved by Organic Farmers & Growers
- Contains no GMOs or material of animal origin
- Active life 180 days
- One 48 g bolus should be given to each animal
- Pack size 50 boluses