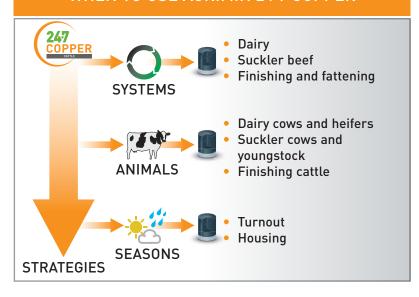

## **BOLUS TECHNOLOGY**



| ACTIVE<br>COMPONENT                 | EACH BOLUS CONTAINS             |
|-------------------------------------|---------------------------------|
| Copper<br>(as copper<br>oxide rods) | <b>21 g</b> (25 g copper oxide) |

## WHEN TO USE AGRIMIN 24-7 COPPER



## **BENEFITS**

- Optimise growth rates in youngstock and finishing animals
- Optimise coat condition
- Easy to administer
- No capsule means no breakages or damage prior to or during administration
- Active Life 180 days
- Ruminating cattle under 250 kg -Administer one bolus
- Cattle over 250 kg -Administer one or two boluses
- Pack size 24 boluses