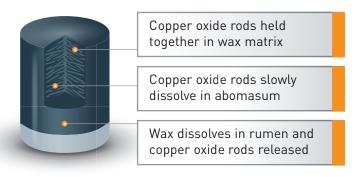

## **BOLUS TECHNOLOGY**

| ACTIVE<br>COMPONENT                 | EACH BOLUS CONTAINS             |
|-------------------------------------|---------------------------------|
| Copper<br>(as copper<br>oxide rods) | <b>21 g</b> (25 g copper oxide) |