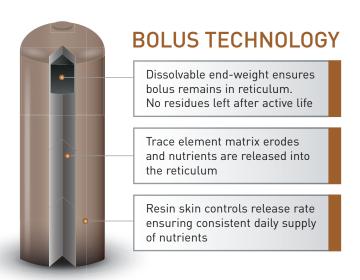

## TRACE ELEMENT BOLUSES FOR ORGANIC CATTLE

| ACTIVE<br>COMPONENT | AVERAGE DAILY SUPPLY<br>OVER 180 DAYS FROM 2<br>BOLUSES |
|---------------------|---------------------------------------------------------|
| Copper              | 195.2 mg                                                |
| Cobalt              | 2.9 mg                                                  |
| lodine              | 6.3 mg                                                  |
| Manganese           | 101.1 mg                                                |
| Selenium            | 3.0 mg                                                  |
| Zinc                | 163.8 mg                                                |