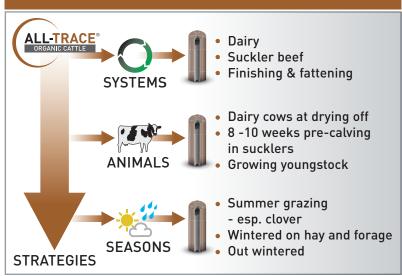

## MANAGING THE TRACE ELEMENT STATUS OF THE HERD OVER CRITICAL PERIODS OF THE PRODUCTION CYCLE