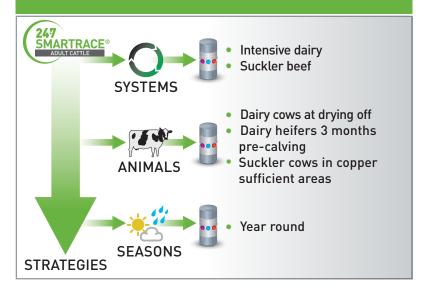

## TRACE ELEMENT BOLUSES FOR ADULT CATTLE



| ACTIVE<br>COMPONENT | AVERAGE DAILY SUPPLY<br>OVER 180 DAYS FROM<br>160 g BOLUS |
|---------------------|-----------------------------------------------------------|
| lodine              | 23.0 mg                                                   |
| Cobalt              | 2.7 mg                                                    |
| Selenium            | 1.2 mg                                                    |

## WHEN TO USE AGRIMIN 24-7 SMARTRACE®





## **BENEFITS**

- Eroding technology means consistent supply of trace elements
- Delivers full daily requirement of iodine, cobalt and selenium
- Free of copper important for closely managed dairy cows
- Strong healthy calves
- Easier, cleaner calvings
- Optimise conception rates
- Reduced calving spread
- Contains no GMOs or material of animal origin
- Active life 180 days
- One 160 g bolus should be given to each animal
- Pack size 10 boluses









**AGRIMIN LIMITED**