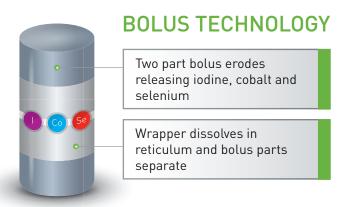

## **BENEFITS**

- Eroding technology means consistent supply of trace elements
- Delivers full daily requirement of iodine, cobalt and selenium
- Free of copper important for closely managed dairy cows
- Strong healthy calves
- Easier, cleaner calvings
- Optimise conception rates
- Reduced calving spread
- Contains no GMOs or material of animal origin
- Active life 180 days
- One 160 g bolus should be given to each animal
- Pack size 10 boluses