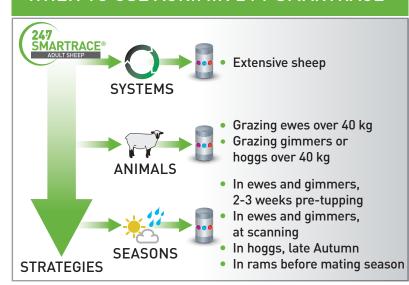

## TRACE ELEMENT BOLUSES FOR ADULT SHEEP



| ACTIVE<br>COMPONENT | AVERAGE DAILY SUPPLY<br>OVER 180 DAYS FROM<br>48 g BOLUS |
|---------------------|----------------------------------------------------------|
| lodine              | 4.2 mg                                                   |
| Cobalt              | 0.8 mg                                                   |
| Selenium            | 0.4 mg                                                   |

## WHEN TO USE AGRIMIN 24.7 SMARTRACE®





## **BENEFITS**

- Eroding technology means consistent supply of trace elements
- Delivers full daily requirement of iodine, cobalt and selenium
- Free of copper OK for use in continental breeds
- Helps maintain ewe health through winter
- Optimise lambing percentages
- Helps maintain lamb vitality
- Contains no GMOs or material of animal origin
- Active life 180 days
- One 48 g bolus should be given to each animal
- Pack size 50 boluses