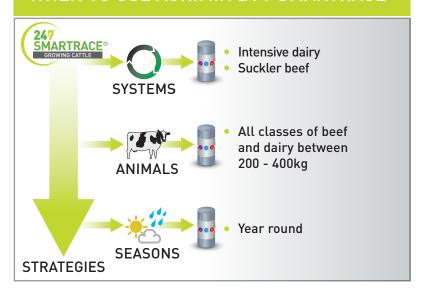

## TRACE ELEMENT BOLUSES FOR GROWING CATTLE



| ACTIVE<br>COMPONENT | AVERAGE DAILY SUPPLY<br>OVER 180 DAYS FROM<br>130 g BOLUS |
|---------------------|-----------------------------------------------------------|
| lodine              | 18.7 mg                                                   |
| Cobalt              | 2.2 mg                                                    |
| Selenium            | 1.0 mg                                                    |

## WHEN TO USE AGRIMIN 24.7 SMARTRACE®



## **BENEFITS**

- Eroding technology means consistent supply of trace elements
- Delivers full daily requirement of iodine, cobalt and selenium
- Free of copper important for closely managed dairy cows
- Contains no GMOs or material of animal origin
- Active life 180 days
- One 130 g bolus should be given to each animal
- Pack size 10 boluses