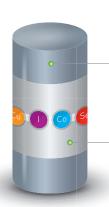

## BOLUS TECHNOLOGY

Three part bolus erodes releasing copper, iodine, cobalt and selenium

Wrapper dissolves in reticulum and bolus parts separate

| ACTIVE<br>COMPONENT | AVERAGE DAILY SUPPLY<br>OVER 180 DAYS FROM<br>195 g BOLUS |
|---------------------|-----------------------------------------------------------|
| Copper              | 140.0 mg                                                  |
| lodine              | 23.0 mg                                                   |
| Cobalt              | 2.7 mg                                                    |
| Selenium            | 1.2 mg                                                    |