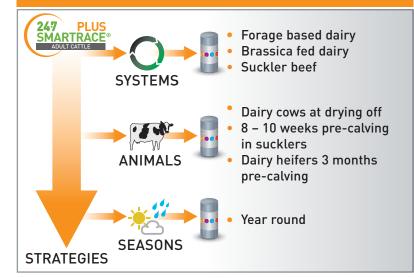

### WHEN TO USE AGRIMIN 24.7 SMARTRACE® PLUS

### **BENEFITS**

- Eroding technology means consistent supply of trace elements
- Delivers full daily requirement of copper, iodine, cobalt and selenium
- Strong healthy calves
- Easier, cleaner calvings
- Optimise conception rates
- Reduced calving spread
- Contains no GMOs or material of animal origin
- Active life 180 days
- One 195 g bolus should be given to each animal