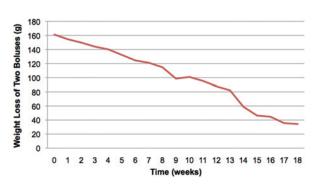

# **Efficacy Data**

The graph shows the blood selenium levels of cattle grazing pasture with a marginal selenium status measured before and after administration of 24•7 SMARTRACE® technology.

24•7 SMARTRACE® boluses are tested in fistulated cattle to measure the rate of breakdown of the boluses in order to show that the boluses supply accurate levels of trace elements everyday of their active life. The graph shows the consistent release of 24•7 SMARTRACE® technology in fistulated cattle over a period of 18 weeks.

# Mean Release Profile of 3 Cows with Eroding Boluses