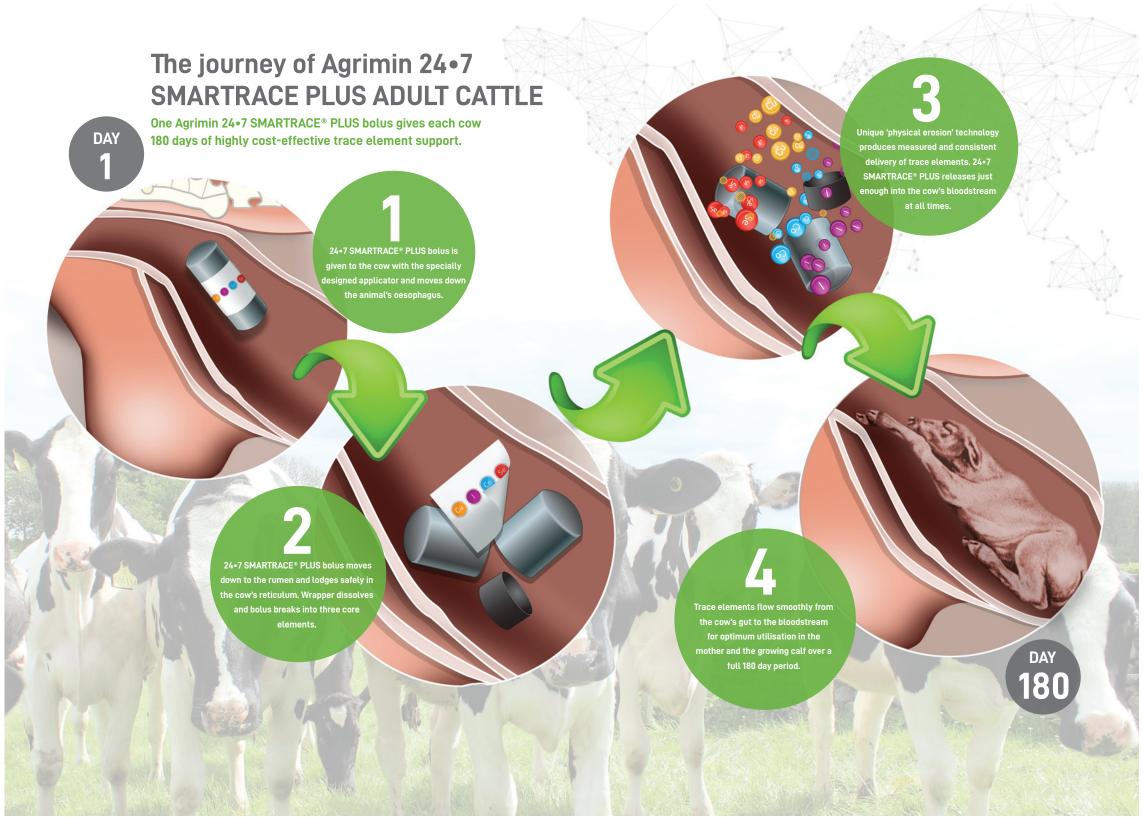

# What are Agrimin 24•7 SMARTRACE® CATTLE boluses?

Developed by the Agrimin technical team and researched extensively in New Zealand, Agrimin 24•7 SMARTRACE® technology is a 'best practice' precision nutrient delivery system to optimise ruminant performance designed and manufactured in the UK.

Agrimin 24•7 SMARTRACE® technology is specifically designed to deliver only what your cattle require, cutting out costly waste, using our latest sustained release concept to deliver precise levels of key trace elements at all times.