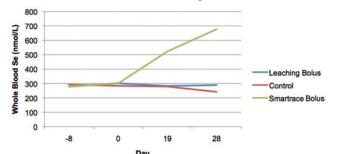

# **Efficacy Data**

The graph shows the blood selenium levels of cattle grazing pasture with a marginal selenium status measured before and after administration of 24•7 SMARTRACE® technology.

24•7 SMARTRACE® boluses are tested in fistulated cattle to measure the rate of breakdown of the boluses in order to show that the boluses supply accurate levels of trace elements everyday of their active life. The graph shows the consistent release of 24•7 SMARTRACE® technology in fistulated cattle over a period of 18 weeks.